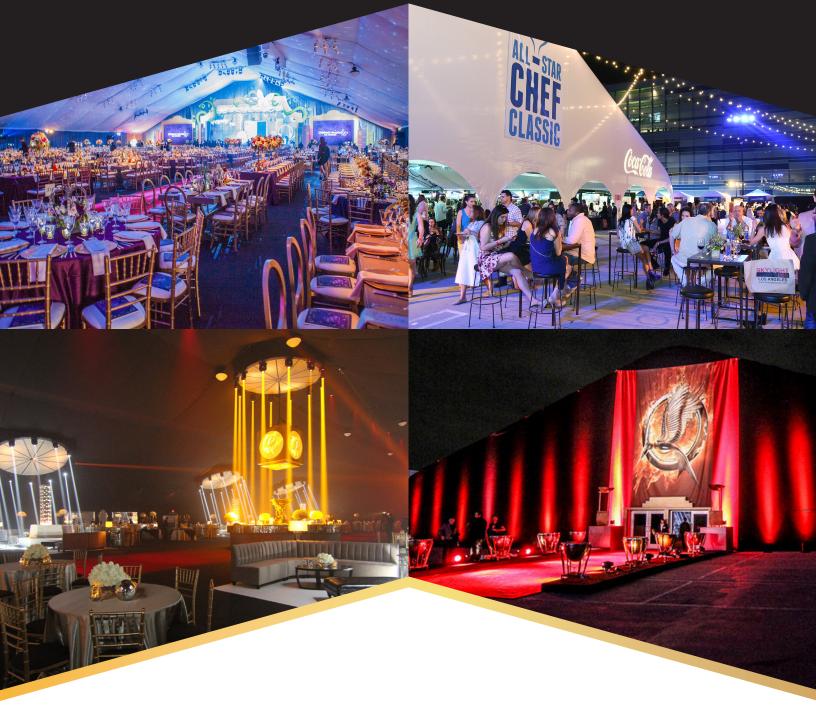

## THE EVENT DECK AT L.A. LIVE

Indoor/outdoor flexible, customizable space featuring the largest carpeted tent in SoCal. Ideal canvas for premiere parties, corporate parties, consumer events, galas and more! Host to the ESPYS post party, Hunger Games world premiere after party, All-Star Chef Classic, Netflix anniversary party and Children's Hospital biannual charity gala, the Event Deck at L.A. LIVE provides the ultimate destination for a party to remember.