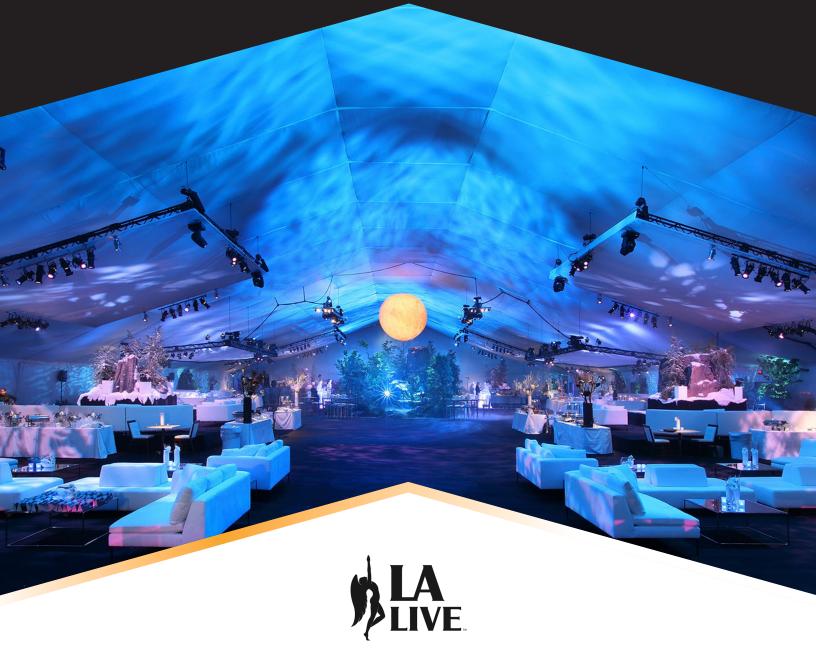

## THE EVENT DECK AT L.A. LIVE

Indoor/outdoor flexible, customizable space featuring the largest carpeted tent in SoCal. Ideal canvas for premiere parties, corporate parties, consumer events, galas and more! Host to the ESPYS post party, Hunger Games world premiere after party, All-Star Chef Classic, Netflix anniversary party and Children's Hospital biannual charity gala, the Event Deck at L.A. LIVE provides the ultimate destination for a party to remember.